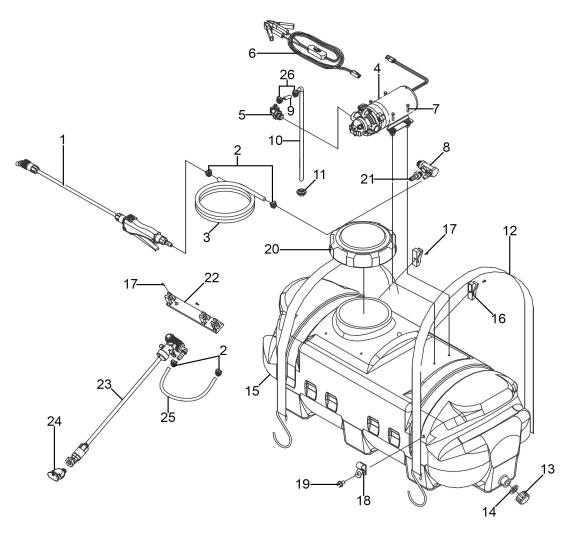

## Parts Information: Broadcast/Spot Sprayer 60L 12V Model No: SS60

| Item | Part No. | Description                 |
|------|----------|-----------------------------|
| 1    | SS98.01  | Spray Gun                   |
| 2    | SS98.02  | Hose Clamp                  |
| 3    | SS98.03A | Hose, Gun                   |
| 4    | SS60.04  | Sprayer Pump                |
| 5    | SS98.05  | Inlet Fitting               |
| 6    | SS98.06  | Switch Assembly (c/w Wires) |
| 7    | SS98.07  | Screw 10 x 1"               |
| 8    | SS98.08  | Outlet Fitting              |
| 9    | SS98.09A | Suction Hose                |
| 10   | SS60.10  | Suction Tube                |
| 11   | SS98.11  | Suction Strainer            |
| 12   | SS98.12  | Tank Straps                 |
| 13   | SS98.13  | Drain Cap                   |
| 14   | SS98.14  | Rubber Washer, Drain Cap    |
| 15   | SS60.15  | Tank                        |
| 16   | SS98.16  | Lance Clip                  |

| Item | Part No. | Description                      |
|------|----------|----------------------------------|
| 17   | SS98.17  | Screw                            |
| 18   | SS98.18  | Hose Guide                       |
| 19   | SS98.19  | Bolt 5/16" x 1/2"                |
| 20   | SS98.20  | Lid, Tank                        |
| 21   | SS98.21  | Broadcast Fitting                |
| 22   | SS98.22  | Broadcast Bracket                |
| 23   | SS98.23A | Broadcast Lance                  |
| 24   | SS98.24  | Broadcast Nozzle                 |
| 25   | SS98.25A | Broadcast Hose                   |
| 26   | SS98.26  | Hose Clamp                       |
|      | SS60.27  | Diaphragm Kit (Not Shown)        |
|      | SS60.28  | Base Plate Assembly (Not Shown)  |
|      | SS60.29  | Pump Head (Not Shown)            |
|      | SS60.30  | Valve Plate Assembly (Not Shown) |
|      | SS60.31  | Pressure Switch Kit (Not Shown)  |